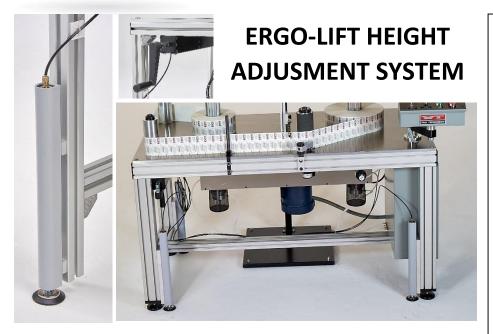

The Web Techniques Ergo-Lift Height Adjustment System is field installable on all existing WT-25, WT-25LC & WT-25LCI systems as well as all new WT-30 or WT-35 systems. The Ergo-Lift System includes:

- Quantity one (1) manual (optional electric driven) hydraulic pump.
- Quantity four (4) hydraulic height adjustment cylinders, one for each leg.
- Mounting hardware for field installation if applicable.

## **Specifications:**

- Compact system designed for minimum footprint.
- Effective height adjustment up to 24".
- Rugged design for industrial environments.
- Easy installation and can be retrofitted on any WT-25, WT-30 or WT-35 rewind system.
- Low maintenance.
- Assembly instructions with all mounting hardware.

Approximate Dimensions: 30" length X 3.25" diameter/leg

**Delivery:** 5-10 Business Days

## Part Number: **01-1261**

Would you like your table to be more ergonomically friendly for your operators? Do you have concerns over operators and repetitive stress injuries? Then the Web Techniques Ergo-Lift Height Adjustment System may be for you!

The Ergo-Lift System can be added to a newly purchased Web Techniques rewind system, or can be field retrofitted to any existing label rewinding system.

To learn more about Web Techniques Ergo-Lift or any of our other revolutionary products, visit our website at